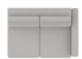

## **PALLISER**

01 Sofa 83 x 38 x 33" 211 x 97 x 84 cm IA: 64" / 163 cm

02 Chair 42 x 38 x 33" 107 x 97 x 84 cm IA: 23" / 59 cm

03 Loveseat 66 x 38 x 33" 168 x 97 x 84 cm IA: 47" / 120 cm

04 Ottoman 36 x 26 x 17" 92 x 67 x 44 cm

08 RHF Loveseat 07 LHF Loveseat 57 x 38 x 33" 145 x 97 x 84 cm

10 Armless Chair 24 x 38 x 33" 61 x 97 x 84 cm

13 RHF Sofa 12 LHF Sofa 81 x 38 x 33" 206 x 97 x 84 cm

15 RHF Chaise 16 LHF Chaise 33 x 65 x 33" 84 x 166 x 84 cm