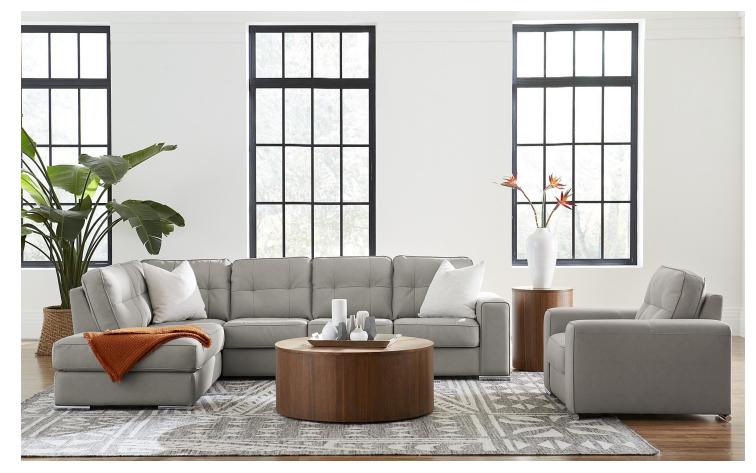

### PACHUCA 77615

### **POPULAR CONFIGURATIONS**

12/35 120 x 85" 305 x 216 cm

07/35 95 x 85" 242 x 216 cm

Dimensions shown as Width x Depth x Height.

Dimensions are correct at the time of printing and are subject to change without notice. Actual measurements for each item may vary from what is shown here. Please allow up to a +/- 1 inch difference. Availability may vary by region.