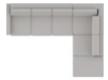

08 RHF Loveseat 07 LHF Loveseat 57 x 38 x 33" 145 x 97 x 84 cm

10 Armless Chair 24 x 38 x 33" 61 x 97 x 84 cm

13 RHF Sofa 12 LHF Sofa 81 x 38 x 33" 206 x 97 x 84 cm

15 RHF Chaise 16 LHF Chaise 33 x 65 x 33" 84 x 166 x 84 cm

35 RHF Corner Chaise 36 LHF Corner Chaise 85 x 38 x 33" 216 x 97 x 84 cm