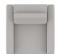

## **PALLISER**

01 Sofa 83 x 38 x 33" 211 x 97 x 84 cm IA: 64" / 163 cm

02 Chair 42 x 38 x 33" 107 x 97 x 84 cm IA: 23" / 59 cm

03 Loveseat 66 x 38 x 33" 168 x 97 x 84 cm IA: 47" / 120 cm

04 Ottoman 36 x 26 x 17" 92 x 67 x 44 cm

08 RHF Loveseat 07 LHF Loveseat 57 x 38 x 33" 145 x 97 x 84 cm

10 Armless Chair 24 x 38 x 33" 61 x 97 x 84 cm

13 RHF Sofa 12 LHF Sofa 81 x 38 x 33" 206 x 97 x 84 cm

15 RHF Chaise 16 LHF Chaise 33 x 65 x 33" 84 x 166 x 84 cm