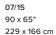

### **POPULAR CONFIGURATIONS**

12/35 120 x 85" 305 x 216 cm

07/35 95 x 85" 242 x 216 cm

Dimensions shown as Width x Depth x Height.

Dimensions are correct at the time of printing and are subject to change without notice. Actual measurements for each item may vary from what is shown here. Please allow up to a +/- 1 inch difference. Availability may vary by region.