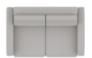

## **PALLISER**

01 Sofa 83 x 38 x 33" 211 x 97 x 84 cm IA: 64" / 163 cm

02 Chair 42 x 38 x 33" 107 x 97 x 84 cm IA: 23" / 59 cm

03 Loveseat 66 x 38 x 33" 168 x 97 x 84 cm IA: 47" / 120 cm

04 Ottoman 36 x 26 x 17" 92 x 67 x 44 cm

08 RHF Loveseat 07 LHF Loveseat 57 x 38 x 33" 145 x 97 x 84 cm

10 Armless Chair 24 x 38 x 33" 61 x 97 x 84 cm

13 RHF Sofa 12 LHF Sofa 81 x 38 x 33" 206 x 97 x 84 cm

15 RHF Chaise 16 LHF Chaise 33 x 65 x 33" 84 x 166 x 84 cm