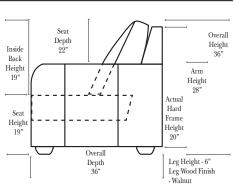

# Personalizing Comfort® www.omnialeather.com

Zane

Standard, Armless & Ottomans

05/27/2022

3C Sofa-1300

2C Loveseat-1500

All Ottomans are 19" High

#### Note:

All Dimensions are approximate, if accuracy is crucial, please contact us for validation of the dimensions shown. However, a 1" to 2" variance can still apply due to foam and upholstery.