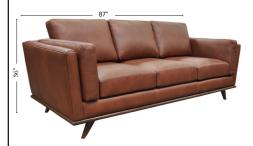

# Personalizing Comfort® www.omnialeather.com

Zane

Standard, Armless & Ottomans

05/27/2022

3C Sofa-1300

2C Loveseat-1500

All Ottomans are 19" High

#### Note:

All Dimensions are approximate, if accuracy is crucial, please contact us for validation of the dimensions shown. However, a 1" to 2" variance can still apply due to foam and upholstery.