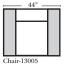

# Personalizing Comfort® www.omnialeather.com

Zane

Standard, Armless & Ottomans

05/27/2022

3C Sofa-1300

2C Loveseat-1500

All Ottomans are 19" High