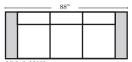

# Personalizing Comfort® www.omnialeather.com

Zane

Standard, Armless & Ottomans

05/27/2022

3C Sofa-1300

2C Loveseat-1500

All Ottomans are 19" High